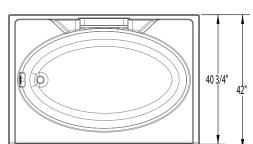

### **DIMENSIONS**

| Specifications                  | inches      |  |  |  |
|---------------------------------|-------------|--|--|--|
| Width: Overall / Net            | 60          |  |  |  |
| Depth: Overall / Net            | 42 / 40 3/4 |  |  |  |
| Height: Overall / Net           | 73 1/4 / 72 |  |  |  |
| Enclosure Opening               | 55 <b>¾</b> |  |  |  |
| Skirt Height                    | 15          |  |  |  |
| Drain Rough-In (from Back Wall) | 20 1/2      |  |  |  |
| Drain Rough-In (from Side Wall) | 2 3/4       |  |  |  |
| Drain: Diameter / Clearance     | 2 / 1 1/4   |  |  |  |