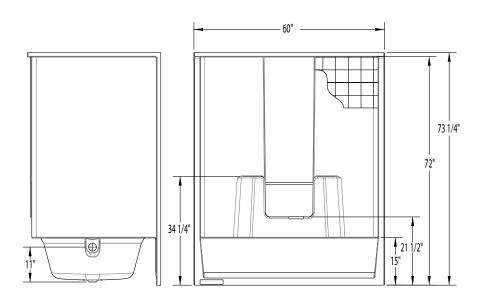

$60 \times 40 \ 3/4 \times 72 \ inches$ 

### **DIMENSIONS**

| Specifications                  | inches      |  |  |  |
|---------------------------------|-------------|--|--|--|
| Width: Overall / Net            | 60          |  |  |  |
| Depth: Overall / Net            | 42 / 40 3/4 |  |  |  |
| Height: Overall / Net           | 73 1/4 / 72 |  |  |  |
| Enclosure Opening               | 55 <b>¾</b> |  |  |  |
| Skirt Height                    | 15          |  |  |  |
| Drain Rough-In (from Back Wall) | 20 1/2      |  |  |  |
| Drain Rough-In (from Side Wall) | 2 3/4       |  |  |  |
| Drain: Diameter / Clearance     | 2 / 1 1/4   |  |  |  |