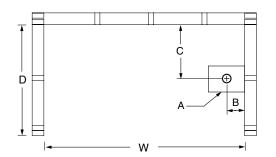

## FRAMING DIMENSIONS inches

| Туре   | <b>D</b><br>Depth | <b>W</b><br>Width | <b>H</b><br>Height | Α       | В          | С      |
|--------|-------------------|-------------------|--------------------|---------|------------|--------|
| Alcove | 42                | 60 1/8            | -                  | Box Out | 2 <b>¾</b> | 20 1/2 |